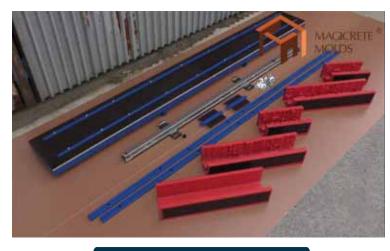

## **MAGICRETE®** molds - professional grade precast fence molds

- We are a leading European producer of precast concrete molds for various applications - single and double sided fencing, cultured stone and brick for wall cladding, paving and a wide range of custom molds
- ▼ The MAGICRETE® brand is the synonym of high quality, outstanding service and a professional approach.
- ✓ MAGICRETE® molds are used by thousands of customers worldwide, which demand oustanding product quality and long service life

## Fencing elements sizes

MAGICRETE® s.r.o. is a Czech manufacturer of a wide range of **polyurethane and composite molds** for production of **wall cladding, paver tiles and fencing systems.** With more than 25 years of expertise in this field, we are able to meet the requirements of most demanding applications in terms of surface design and active service life of molds. **Superior quality and extreme durability** are the main characteristics of MAGICRETE® products.