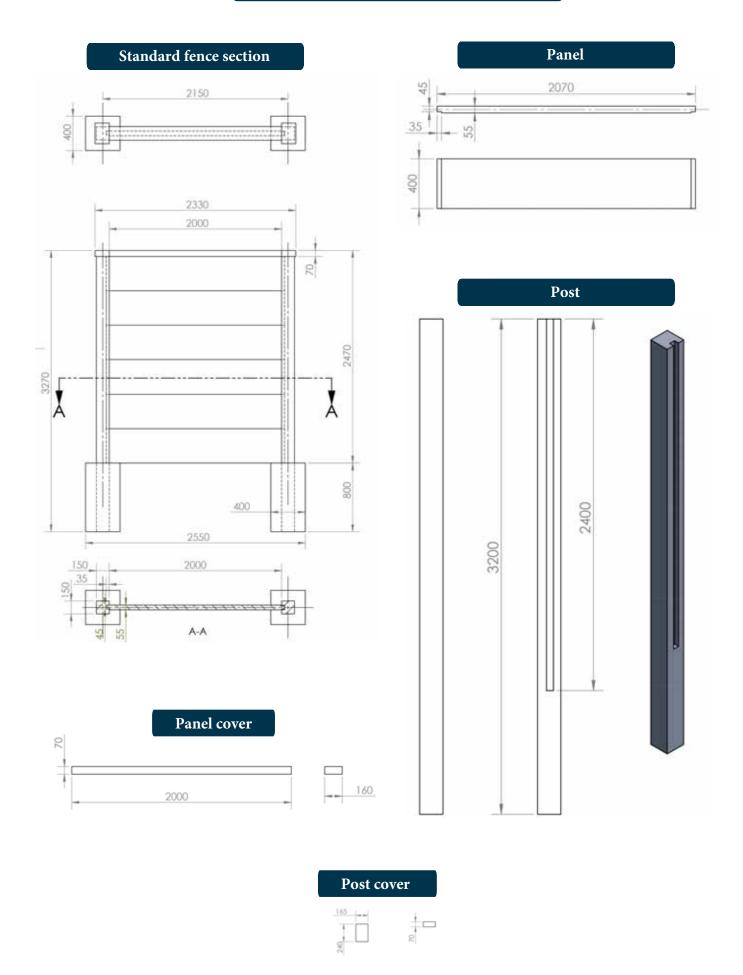

## Fencing elements sizes

MAGICRETE® s.r.o. is a Czech manufacturer of a wide range of **polyurethane and composite molds** for production of **wall cladding, paver tiles and fencing systems.** With more than 25 years of expertise in this field, we are able to meet the requirements of most demanding applications in terms of surface design and active service life of molds. **Superior quality and extreme durability** are the main characteristics of MAGICRETE® products.