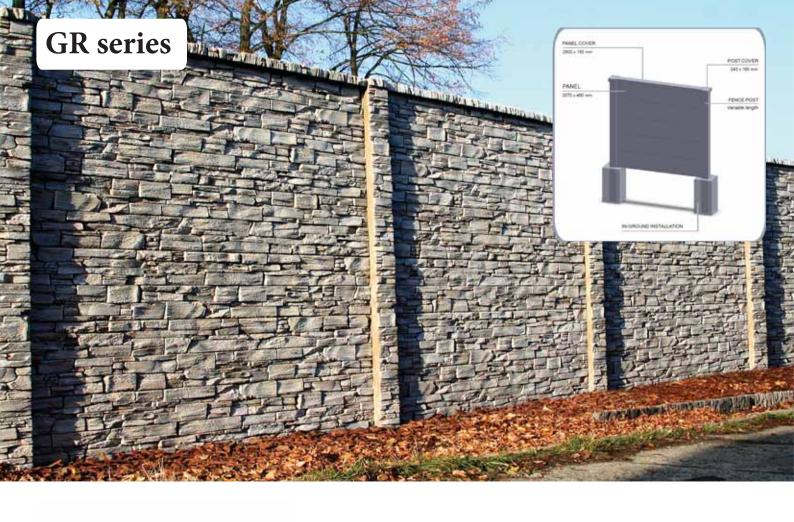

## Fencing elements sizes

MAGICRETE® s.r.o. is a Czech manufacturer of a wide range of **polyurethane and composite molds** for production of **wall cladding, paver tiles and fencing systems.** With more than 25 years of expertise in this field, we are able to meet the requirements of most demanding applications in terms of surface design and active service life of molds. **Superior quality and extreme durability** are the main characteristics of MAGICRETE® products.