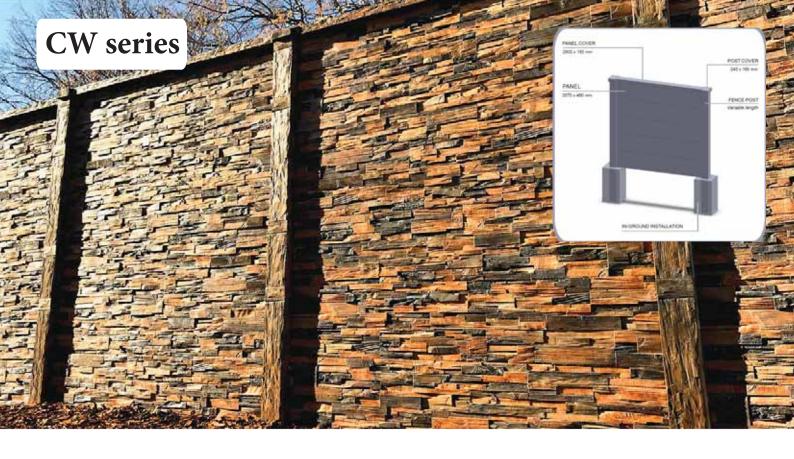

## Fencing elements sizes

MAGICRETE® s.r.o. is a Czech manufacturer of a wide range of **polyurethane and composite molds** for production of **wall cladding, paver tiles and fencing systems.** With more than 25 years of expertise in this field, we are able to meet the requirements of most demanding applications in terms of surface design and active service life of molds. **Superior quality and extreme durability** are the main characteristics of MAGICRETE® products.