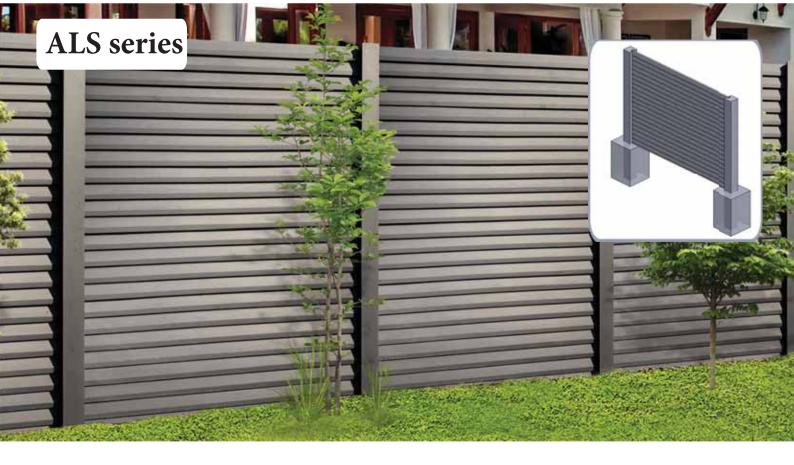

## Fencing elements sizes

MAGICRETE® s.r.o. is a Czech manufacturer of a wide range of **polyurethane and composite molds** for production of **wall cladding, paver tiles and fencing systems.** With more than 25 years of expertise in this field, we are able to meet the requirements of most demanding applications in terms of surface design and active service life of molds. **Superior quality and extreme durability** are the main characteristics of MAGICRETE® products.