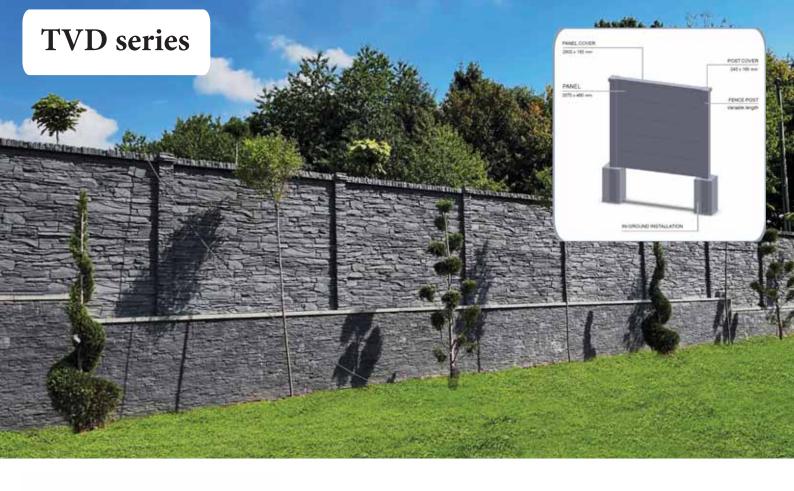

## Fencing elements sizes

MAGICRETE® s.r.o. is a Czech manufacturer of a wide range of **polyurethane and composite molds** for production of **wall cladding, paver tiles and fencing systems.** With more than 25 years of expertise in this field, we are able to meet the requirements of most demanding applications in terms of surface design and active service life of molds. **Superior quality and extreme durability** are the main characteristics of MAGICRETE® products.