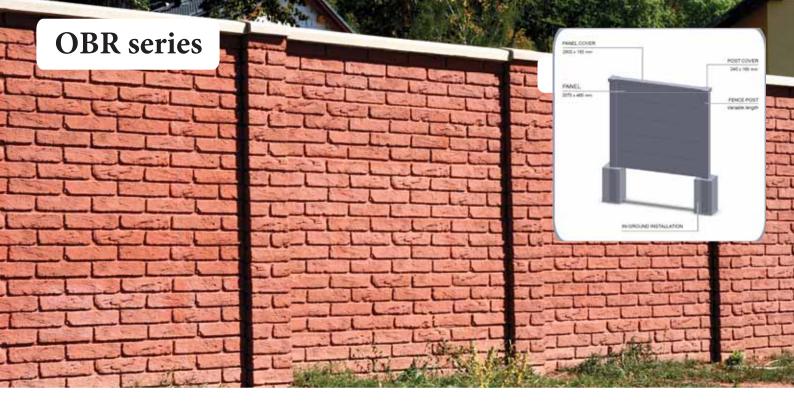

## Fencing elements sizes

MAGICRETE® s.r.o. is a Czech manufacturer of a wide range of **polyurethane and composite molds** for production of **wall cladding, paver tiles and fencing systems.** With more than 25 years of expertise in this field, we are able to meet the requirements of most demanding applications in terms of surface design and active service life of molds. **Superior quality and extreme durability** are the main characteristics of MAGICRETE® products.