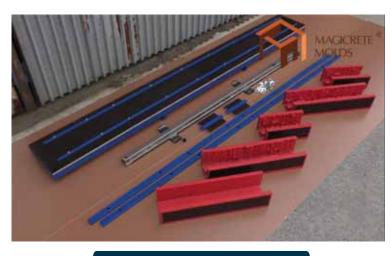

## **MAGICRETE®** molds - professional grade precast fence molds

- We are a leading European producer of precast concrete molds for various applications - single and double sided fencing, cultured stone and brick for wall cladding, paving and a wide range of custom molds
- ▼ The MAGICRETE® brand is the synonym of high quality, outstanding service and a professional approach.
- ✓ MAGICRETE® molds are used by thousands of customers worldwide, which demand oustanding product quality and long service life

## Fencing elements sizes

MAGICRETE® s.r.o. is a Czech manufacturer of a wide range of **polyurethane and composite molds** for production of **wall cladding, paver tiles and fencing systems.** With more than 25 years of expertise in this field, we are able to meet the requirements of most demanding applications in terms of surface design and active service life of molds. **Superior quality and extreme durability** are the main characteristics of MAGICRETE® products.