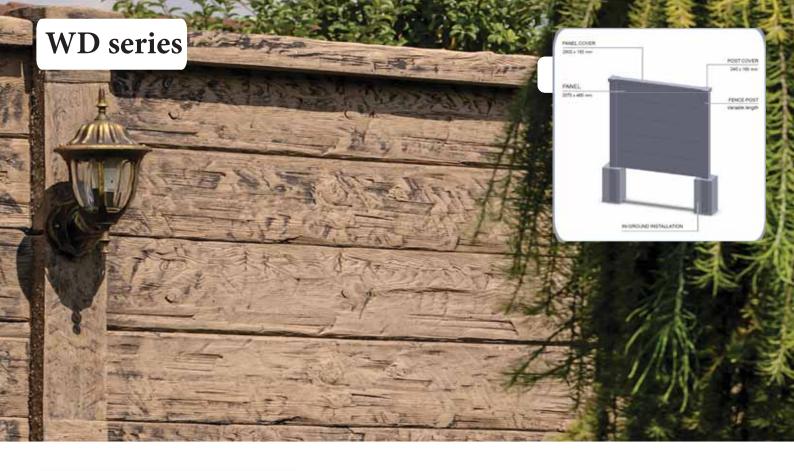

## Fencing elements sizes

MAGICRETE® s.r.o. is a Czech manufacturer of a wide range of **polyurethane and composite molds** for production of **wall cladding, paver tiles and fencing systems.** With more than 25 years of expertise in this field, we are able to meet the requirements of most demanding applications in terms of surface design and active service life of molds. **Superior quality and extreme durability** are the main characteristics of MAGICRETE® products.

**Strict quality control** during every step of the manufacturing process ensures that our clients receive a high-grade product with extensive service life and full technical support.