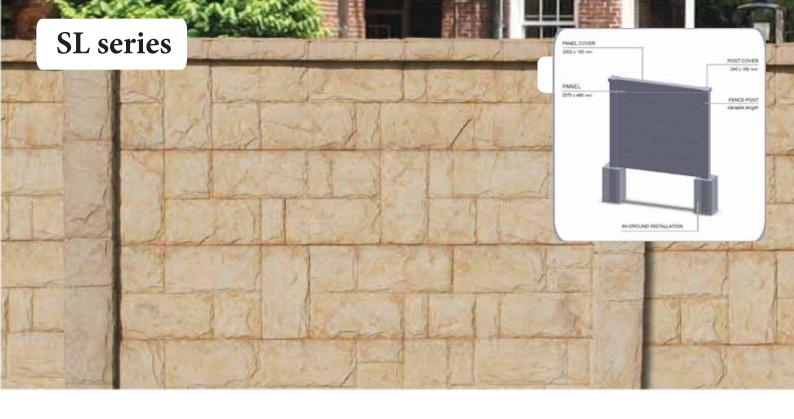

## Fencing elements sizes

MAGICRETE® s.r.o. is a Czech manufacturer of a wide range of **polyurethane and composite molds** for production of **wall cladding, paver tiles and fencing systems.** With more than 25 years of expertise in this field, we are able to meet the requirements of most demanding applications in terms of surface design and active service life of molds. **Superior quality and extreme durability** are the main characteristics of MAGICRETE® products.